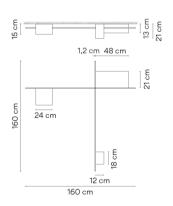

# Model Sheet

15 Grey L2 NCS S 2500-N

21 Black Grey NCS S 7000-N

LED temperature color

3000 K

1-10V

Dimmina

DALI or Casambi Optional Min. quantity, upcharge and extra

lead time apply [EN]

Instalation type Surface Canopy

Materials Body: Aluminum

Diffuser: Polycarbonate Profile: Aluminum

LED CRI>90

3000 K

Driver CV - Constant Voltage [object Object] 110~240 V 50/60 HZ

Remarks Main input by the biggest box

Dimmable LED

**Application** Ceiling Lamps

Packaging

0.38 m x 0.61 m x 0.22 m Gross weigth 13.1 Net weigth 10.35 Vol. 0.1148