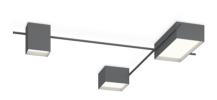

## 2647

Design By Arik Levy

Ceiling light where different cubic volumes meet or expand to provide flexible solutions, maintaining spatial order.

#### **General Lighting**

Lamp for general lighting with an opaque shade and distributing light upwards and/or downwards